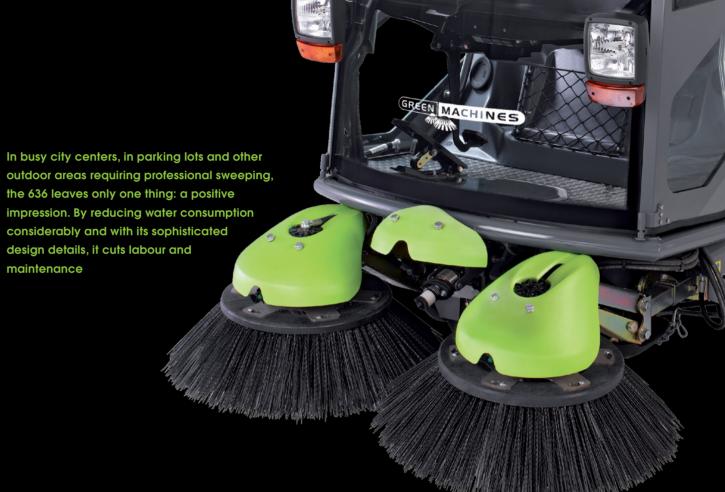

# FINE DUST HUNTER AND GATHERER.

A really special sweeper.

**TECHNICAL** SPECIFICATIONS.