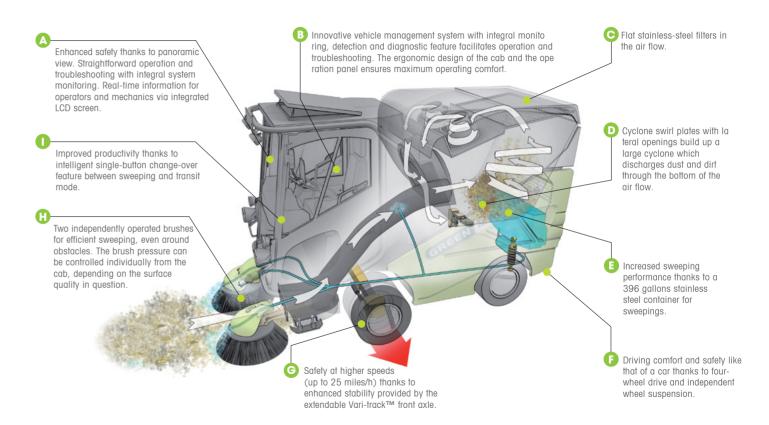

### SWEEPING SYSTEM

Working width: minimum (brushes retracted) 51 3/16 in Maximum (brushes extended completely) 80 45/64 in Capacity of container for sweepings Material of container for sweepings stainless steel

### DUST CONTROL SYSTEM

Dust filtering Three-stage filtering Stage 1: Cyclone swirl plate with lateral openings

Stage 2: Flat filter made of stainless steel Stage 3: Double cyclones

Dust control system

CloudMaker® Standard Vacuum impeller

12 vanes made of steel alloy

### DRIVE SYSTEM

Standard engine Kubota 1505T

139 61/64 in

44 7/8 in

5622 lbs

55 1/8 in

77 61/64 in

Completely independent Suspension: front and rear up to 25 miles/h Driving speed\*

0 - 8 miles/h Sweeping speed

Front wheel gauge 44 31/64 in Sweeping mode Transit mode 55 1/8 in

### MACHINE DATA

Length: Standard machine Width: Machine width Height: Warning lamp folded

inwards

Wheelbase Turning circle

GVW

127 61/64 in Curb to curb 161 27/64 in Wall to wall

\* If admissible

Technical data subject to change without prior notice.