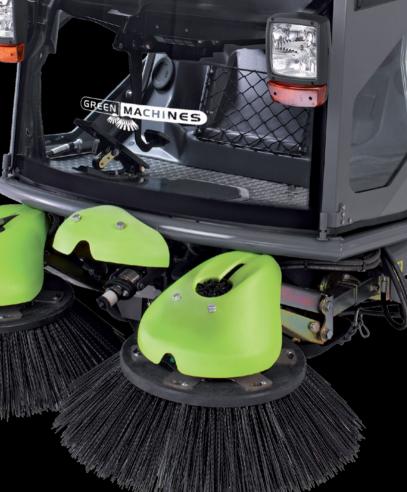

Improved productivity thanks to intelligent single-button change-over feature between sweeping and transit mode.

Two independently operated brushes for efficient sweeping, even around obstacles. The brush pressure can be controlled individually from the cab, depending on the surface quality in question.

### DUST CONTROL SYSTEM

Dust filtering Stage 1:

Stage 2:

Stage 3: Dust control system CloudMaker® Vacuum impeller

Three-stage filtering Cyclone swirl plate with lateral openings Flat filter made of stainless steel Double cyclones