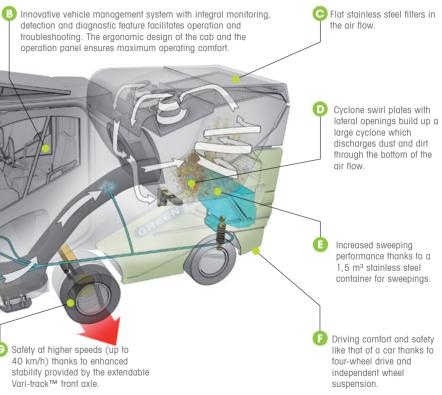

# FINE DUST HUNTER AND GATHERER.

A really special sweeper.

Enhanced safety thanks to panoramic view. Straightforward operation and troubleshooting with integral system monitoring. Real-time information for operators and mechanics via integrated LCD screen.

Improved productivity thanks to intelligent single-button change-over feature between sweeping and transit mode.

Two independently operated brushes for efficient sweeping, even around obstacles. The brush pressure can be controlled individually from the cab, depending on the surface quality in question.

G Safety at higher speeds (up to 40 km/h) thanks to enhanced stability provided by the extendable Vari-track<sup>™</sup> front axle.

### DUST CONTROL SYSTEM

Dust filtering Stage 1:

Stage 2:

Stage 3: Dust control system CloudMaker® Vacuum impeller

Three-stage filtering Cyclone swirl plate with lateral openings Flat filter made of stainless steel Double cyclones