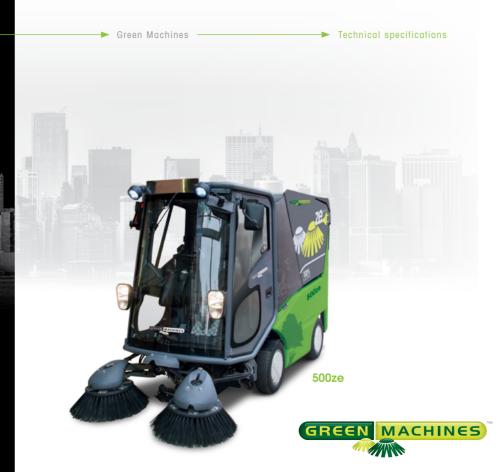

As an alternative, you can rent the storage battery in the scope of our program, which is good to save your assets.

500ze-

The new generation of electrical sweepers.

Zero emission, almost zero noise, extremely energy and cost-saving: the 500ze is a new generation of environmentally compatible city cleaning. Thanks to its innovative design, it also covers areas which are out of reach for other machines.

500ze

# THE MARATHON MACHINE.

Lasting performance\* for a clean town, city and environment.

TECHNICAL SPECIFICATIONS.