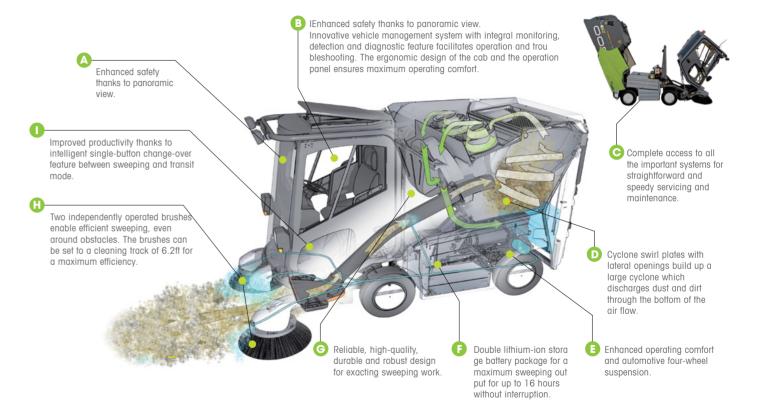

## POWER TO PERFORM.

The electrically operated Zero-Emission models of Green Machines use the latest generation of lithium ion storage batteries. They last the whole working day. At unbeatably low energy costs - just \$3.5 per charge. Thus, the acquisition costs pay for themselves in no time.

As an alternative, you can rent the storage battery in the scope of our program, which is good to save your assets.

500ze-

The new generation of electrical sweepers.

Zero emission, almost zero noise, extremely energy and cost-saving: the 500ze is a new generation of environmentally compatible city cleaning. Thanks to its innovative design, it also covers areas which are out of reach for other machines.

### SWEEPING SYSTEM

Type Sweeper Working width: minimum (brushes retracted) 51 3/16 in Maximum (brushes extended completely) 74 51/64 in Capacity of container for sweepinas 264 Gallon

### DUST CONTROL SYSTEM

Dust filtering SeparationThree-stage filtering Stage 1: Cyclon swirl plate

with lateral openings
Stage 2: Flat filter made of
stainless steel

Stage 3: Double cyclones

Dust control system CloudMaker® Standard

Vacuum impeller 10 vanes made of steel alloy

### DRIVE SYSTEM

Drive motor Induction DC traction motor

500ze single battery package 1 shift operation 500ze+ double battery package 2 shift operation

Suspension: front and rear Automobile helical springs with shock absorber