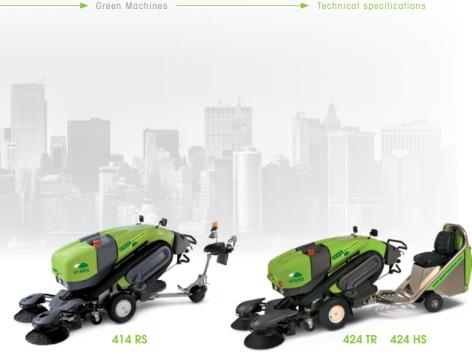

414 RS

424 TR

424 HS

414 S2D Standard Machine

## MACHINE DIMENSIONS

Model 424 HS Turning Circle (between walls)

Model 414 S2D & 414 RS

Model 424 TR & 424 HS

| MACHINE DIMENSIONS             |          |
|--------------------------------|----------|
| Width: All Versions            | 1,140 mm |
| Length                         |          |
| Model 414 S2D                  | 2,510 mm |
| Model 414 RS                   | 2,997 mm |
| Model 424 TR & 424 HS          | 3,550 mm |
| Height                         |          |
| Model 414 S2D                  | 1,143 mm |
| Model 414 RS                   | 1,243 mm |
| Model 424 TR & 424 HS          | 1,397 mm |
| Model 424 TR & 424 HS with Cab | 1,954 mm |
| Weight                         |          |
| Model 414 S2D                  | 400 kg   |
| Model 414 RS                   | 440 kg   |
| Model 424 TR                   | 520 kg   |
|                                |          |

Machine with comfortable two-wheeled suspension seat

High Speed Machine with comfortable two-wheeled suspension seat

545 kg

1,350 mm

2,400 mm

414 RS extendable seat

424 TR

- Green Machines International B.V.
  The Netherlands
- +389 43 551 100
- office@greenmachines.com
- www.greenmachines.com