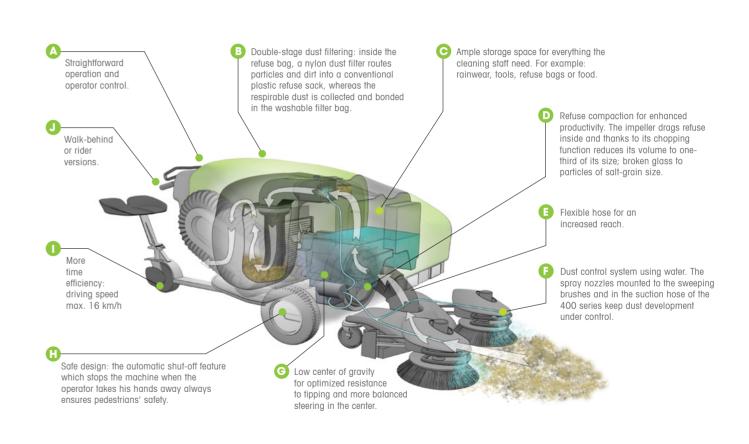

# DUST CONTROL SYSTEM

| Dust Filtration | System Two Stage Filtration      |
|-----------------|----------------------------------|
| Stage 1:        | Nylon Debris Screen              |
| Stage 2:        | Synthetic Dual Material Washable |
| -               | Filter Bag                       |

Side brush water spray dust control