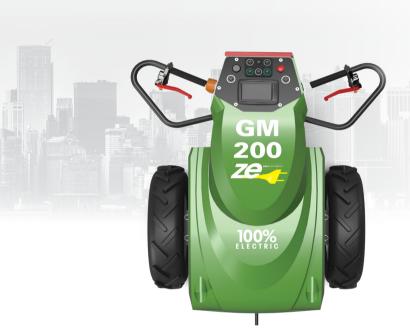

## TECHNICAL SPECIFICATIONS.

Technical data

Type 2-wheel electric tool carrier

Voltage 48 Volt

Battery Li-ion battery with integrated BMS
Options: 60 Ah / 120 Ah / 180 Ah / 192 Ah

Power 14 HP

2 HP for Drive / 12 HP for PTO

Max Speed Max Speed 6 kph / 3.7 mph (reverse = half speed)

Electronic speed limitation

Throttle Infinitely regulated

Safety Emergency stop + Belly-switch Entrapment safety in reverse

Weight Weight 239 kg / 527 lb. (without wheels)

Body Aluminum

Type coupling Agria-type

Other adaptor available

Charger On-board

re-charges in Max 8 hour
Depends on connection and battery

Display Full colour 4,3"

Brakes Hydraulic / E-motor / disc brakes

Peculiarity Patented system / CE