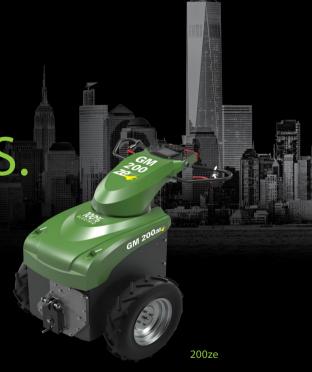

## TECHNICAL SPECIFICATIONS.



Technical data





Type 2-wheel electric tool carrier

Voltage 48 Volt

Battery Li-ion battery with integrated BMS
Options: 60 Ah / 120 Ah / 180 Ah / 192 Ah

Power 14 HP

2 HP for Drive / 12 HP for PTO

Max Speed Max Speed 6 kph / 3.7 mph (reverse = half speed)

Electronic speed limitation

Throttle Infinitely regulated

Safety Emergency stop + Belly-switch Entrapment safety in reverse

Weight Weight 239 kg / 527 lb. (without wheels)

Dimensions Incl. 12" rim (air tire 5.00-12)

Length  $1150 \,\mathrm{mm} \, / \, 45 \%_{12} \,\mathrm{in}$  Width  $877 \,\mathrm{mm} \, / \, 34 \, ^{17} /_{32} \,\mathrm{in}$  Height  $1050 \,\mathrm{mm} \, / \, 41 \, ^{11} /_{52} \,\mathrm{in}$ 

With Michelin X-Tweel (594x272mm) / (23 25/64 in x 10 45/64 in)

Towing Connection on the front and rear

PTO