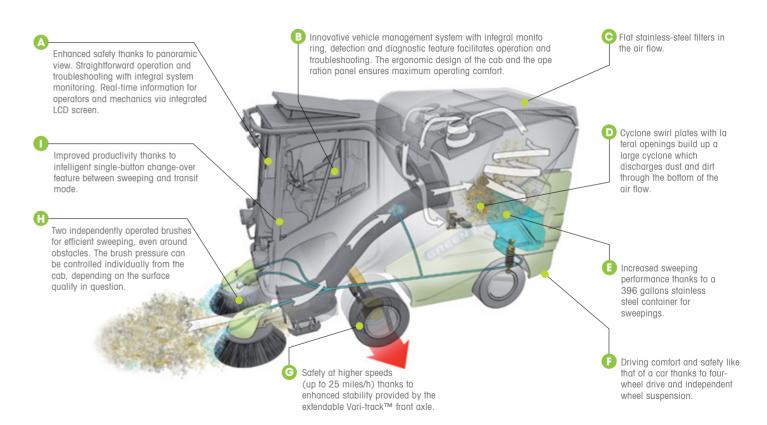

### SWEEPING SYSTEM

Working width: minimum (brushes retracted) 51 3/16 in Maximum (brushes extended completely) 80 45/64 in Capacity of container for sweepings Material of container for sweepings stainless steel

### DUST CONTROL SYSTEM

Dust filtering Three-stage filtering Stage 1: Cyclone swirl plate with lateral openings

Stage 2: Flat filter made of stainless steel Stage 3: Double cyclones

Dust control system

CloudMaker® Standard Vacuum impeller

12 vanes made of steel alloy

### DRIVE SYSTEM

Standard engine Kubota 1505T

139 61/64 in

44 7/8 in

5622 lbs

55 1/8 in

77 61/64 in

Completely independent Suspension: front and rear up to 25 miles/h Driving speed\*

0 - 8 miles/h Sweeping speed

Front wheel gauge 44 31/64 in Sweeping mode Transit mode 55 1/8 in