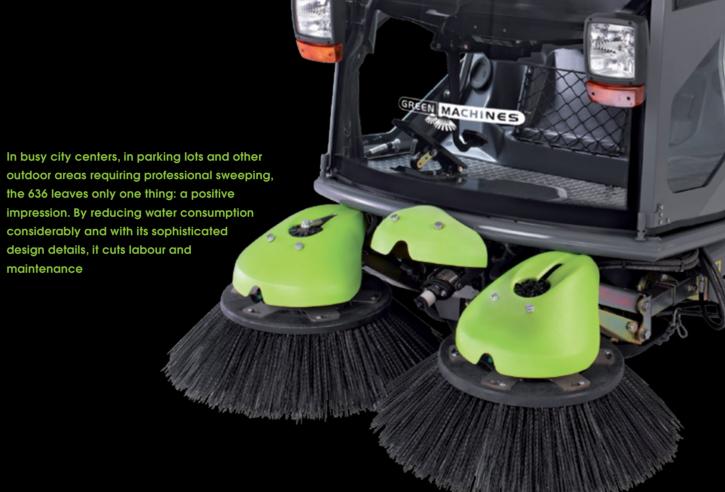

# FINE DUST HUNTER AND GATHERER.

A really special sweeper.

**TECHNICAL** SPECIFICATIONS.