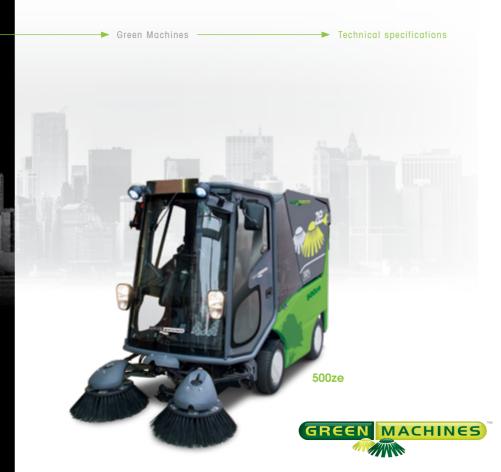

The new Green Machines model 500ze with its electrical drive, has already proved its worth in tough day-to-day work, without exhaust emissions and almost without noise emissions. In combination with electricity generated from solar, wind and water power, a cleaning con-

## POWER TO PERFORM.

The electrically operated Zero-Emission models of Green Machines use the latest generation of lithium ion storage batteries. They last the whole working day. At unbeatably low energy costs - just \$3.5 per charge. Thus, the acquisition costs pay for themselves in no time.

As an alternative, you can rent the storage battery in the scope of our program, which is good to save your assets.

500ze-

The new generation of electrical sweepers.

Zero emission, almost zero noise, extremely energy and cost-saving: the 500ze is a new generation of environmentally compatible city cleaning. Thanks to its innovative design, it also covers areas which are out of reach for other machines.

500ze