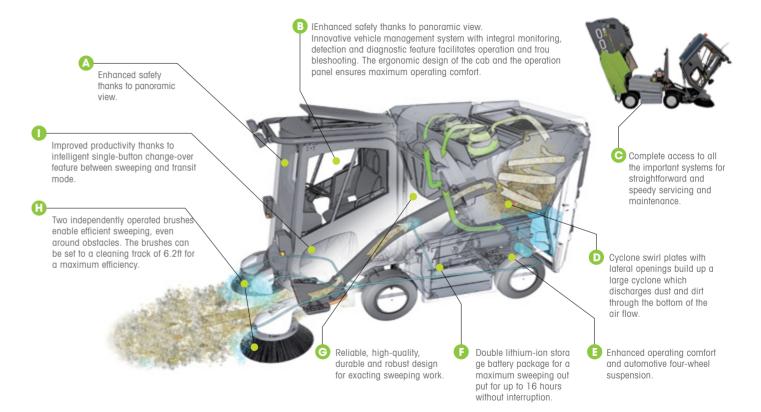

# THE MARATHON MACHINE.

Lasting performance\* for a clean town, city and environment.

TECHNICAL SPECIFICATIONS.

### SWEEPING SYSTEM

Type Sweeper
Working width: minimum (brushes retracted) 51 3/16 in
Maximum (brushes extended completely) 74 51/64 in
Capacity of container for sweepinas 264 Gallon

### DUST CONTROL SYSTEM

Dust filtering SeparationThree-stage filtering Stage 1: Cyclon swirl plate

Stage 2: Cyclon swift plate with lateral openings
Stage 2: Flat filter made of stainless steel

Stage 3: Double cyclones

Dust control system CloudMaker® Standard

Vacuum impeller 10 vanes made of steel alloy

### DRIVE SYSTEM

Drive motor Induction DC traction motor

500ze single battery package 1 shift operation 500ze+ double battery package 2 shift operation

Suspension: front and rear

Automobile helical springs

with shock absorber
Driving speed up to 15.53 miles/h

Sweeping speed up to 15.53 filles 0 - 7.46 miles/h

### DIMENSIONS OF THE MACHINE

Length 131 7/64 in Width 47 1/4 in Height 77 61/64 in GVW-500ze 5126 lbs GVW-500ze+ 5886 lbs Wheelbase 55 1/8 in Turning circle

Curb to curb 108 17/64 in Wall to wall 139 49/64 in