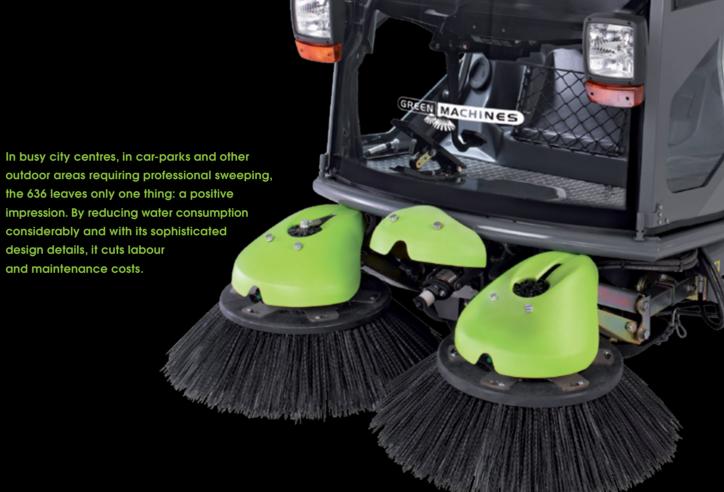

nd paths do not only contribute to a good image for visitors and the local inhabitants, but are also a sign of a council which works perfectly. And they encourage people to keep the city clean and tidy. As far as cleaning is concerned, many details and secondary effects are important, especially as viewed by a critical public.

For many years now, Green Machines have aimed to contribute decisively towards cleaner and tidier towns and cities by providing efficient and sophisticated sweeping machines. We have managed to enhance the performance

of all Green Machines with conventional drive systems thanks to a host of clever details. For a city, its inhabitants, the environment and for all those who handle it on a daily basis. Welcome to Green Machines!

## 636

No chance for dust and dirt.



# FINE DUST HUNTER AND GATHERER.

A really special sweeper.



### TECHNICAL SPECIFICATIONS.





### 636

### SWEEPING SYSTEM

Working width: minimum (brushes refracted) 1,300 mm Maximum (brushes extended completely) 2,050 mm Capacity of container for sweepings 1.5 m³ Material of container for sweepings stainless steel

### DUST CONTROL SYSTEM

Dust filtering Three-stage filtering Stage 1: Cyclone swirt plate with lateral openings Stage 2: Flat filter made of stainless steel

Stage 3: Dust control system

CloudMaker® Standard
Vacuum impeller 12 vanes ma

r 12 vanes made of steel alloy

Double cyclones

1.400 mm

### DRIVE SYSTEM

Standard engine Kubota 1505T

Suspension: front and rear Completely independent
Driving speed\* up to 40 km/h

Sweeping speed 0 - 13 km/h Front wheel gauge Swe