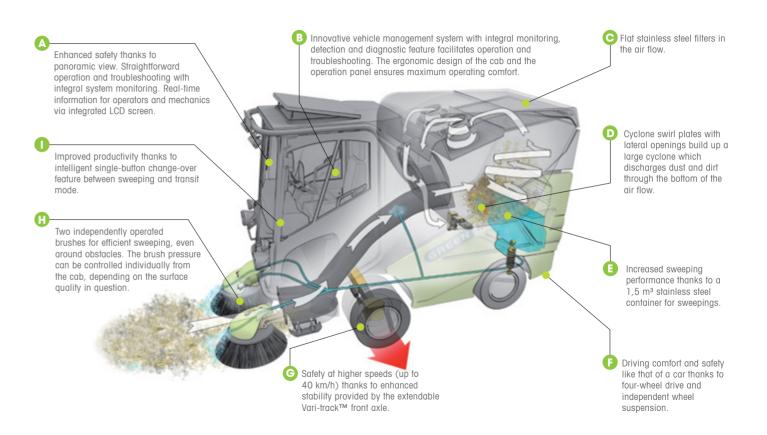

### SWEEPING SYSTEM

Working width: minimum (brushes refracted) 1,300 mm Maximum (brushes extended completely) 2,050 mm Capacity of container for sweepings 1.5 m³ Material of container for sweepings stainless steel

### DUST CONTROL SYSTEM

Dust filtering Three-stage filtering Stage 1: Cyclone swirt plate with lateral openings Stage 2: Flat filter made of stainless steel

Stage 3: Dust control system

CloudMaker® Standard
Vacuum impeller 12 vanes ma

r 12 vanes made of steel alloy

Double cyclones

1.400 mm

### DRIVE SYSTEM

Standard engine Kubota 1505T

Suspension: front and rear Completely independent
Driving speed\* up to 40 km/h

Sweeping speed 0 - 13 km/h Front wheel gauge Sweeping mode 1,130 mm

### MACHINE DATA

Transit mode

Length: Standard machine 3,555 mm Width: Machine width 1,140 mm Height: Warning lamp folded

inwards 1,980 mm GVW 2,550 kg Wheelbase 1,400 mm

Wheelbase Turning circle

Curb to curb 3,250 mm
Wall to wall 4,100 mm