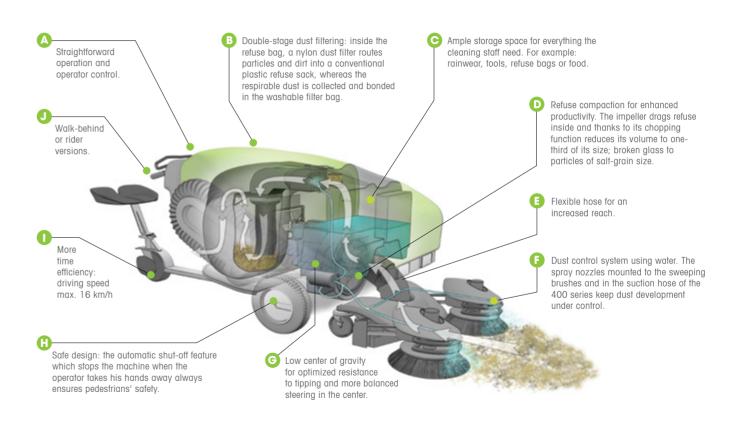

## Wander Hose: Lenath DUST CONTROL SYSTEM

Dust Filtration System Two Stage Filtration Stage 1: Nylon Debris Screen Stage 2: Synthetic Dual Material Washable Filter Baa

Side brush water spray dust control