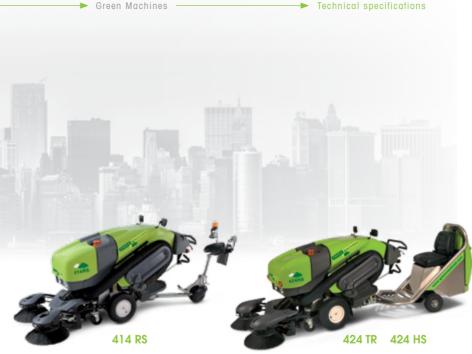

424 TR

424 HS

Model 424 TR

Model 424 HS Turning Circle (between walls)

Model 414 S2D & 414 RS

Model 424 TR & 424 HS

| MACHINE DIMENSIONS             |          |
|--------------------------------|----------|
| Width: All Versions            | 1,140 mm |
| Length                         |          |
| Model 414 S2D                  | 2,510 mm |
| Model 414 RS                   | 2,997 mm |
| Model 424 TR & 424 HS          | 3,550 mm |
| Height                         |          |
| Model 414 S2D                  | 1,143 mm |
| Model 414 RS                   | 1,243 mm |
| Model 424 TR & 424 HS          | 1,397 mm |
| Model 424 TR & 424 HS with Cab | 1,954 mm |
| Weight                         |          |
| Model 414 S2D                  | 400 kg   |
| Model 414 RS                   | 440 kg   |

High Speed Machine with

Stopping Distance (25 %/11° Grade) 610 mm 414 S2D Standard Machine

520 kg

545 kg

1,350 mm

2,400 mm

414 RS extendable seat

424 TR